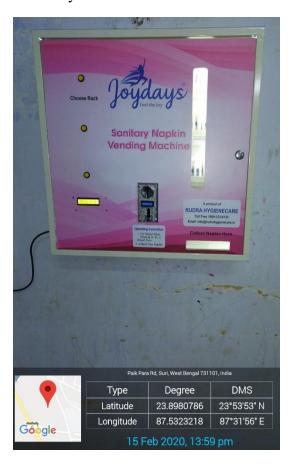

### ACCREDITED BY NAAC-B\*\*

Affiliated to the University of Burdwan

B. A., B. Sc.& B. Com. (Hons. & General) & M. Sc. in Zoology

**3. Others:** Sanitary Napkin Vending Machine was installed in the college Premises for easy accessibility of students.