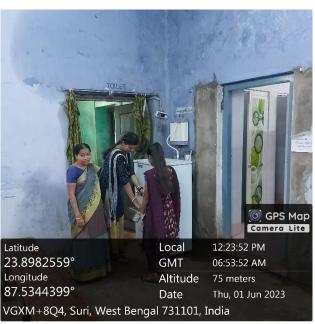

### ACCREDITED BY NAAC-B\*\*

Affiliated to the University of Burdwan

B. A., B. Sc.& B. Com. (Hons. & General) & M. Sc. in Zoology

**3. Others:** Sanitary Napkin Vending Machine was installed in the college Premises for easy accessibility of students.