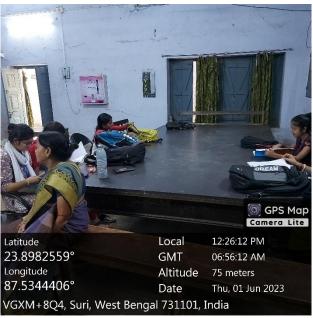

### ACCREDITED BY NAAC-B\*\*

Affiliated to the University of Burdwan

B. A., B. Sc.& B. Com. (Hons. & General) & M. Sc. in Zoology

2. Girls Common Room: A well-equipped girls' common room provided with separate bathrooms, drinking water system, seating arrangements and a few recreational items.