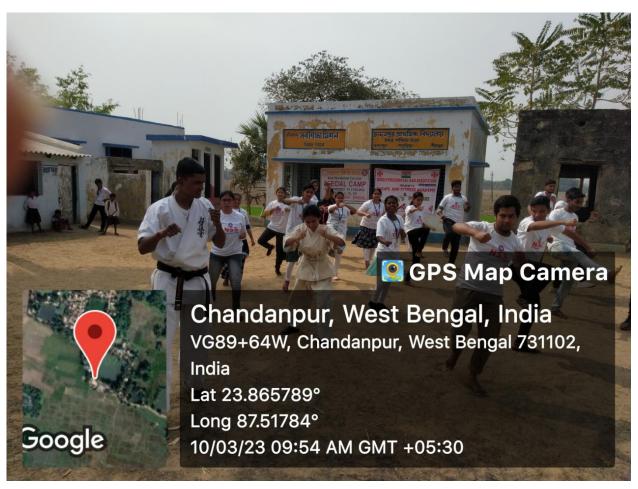

separate bathrooms, drinking water system, seating arrangements and a few recreational items.







Jupanichha Dr. Tapan Kr. Parichha Principal Suri Vidyasagar College

ard vidy and or Oak on



#### SURI, BIRBHUM, 731101.

### ACCREDITED BY NAAC-B\*\*

Affiliated to the University of Burdwan

B. A., B. Sc.& B. Com. (Hons. & General) & M. Sc. in Zoology

**3. Others:** Sanitary Napkin Vending Machine was installed in the college Premises for easy accessibility of students.







Dr. Tapan Kr. Parichha Principal Suri Vidyasagar College

Principal. Sud Vidy hugar Call (in



SURI, BIRBHUM, 731101.

**ACCREDITED BY NAAC-B**<sup>++</sup>
Affiliated to the University of Burdwan

B. A., B. Sc.& B. Com. (Hons. & General) & M. Sc. in Zoology

**Activity Held: Training Girls in Self Defense** 









#### SURI, BIRBHUM, 731101.

**ACCREDITED BY NAAC-B**<sup>++</sup>
Affiliated to the University of Burdwan

B. A., B. Sc. & B. Com. (Hons. & General) & M. Sc. in Zoology

- 1. Dr. Sandipan Chatterjee
- 2. Sri SanjibMondal
- 3. Sri Haradhan Mardi
- 4. Sri Manojit Das
- 5. Smt. IndraniMondal
- 6. Sri BorunMondal



Dr. Tapan Kr. Parichha Principal Suri Vidyasagar College

well restl.