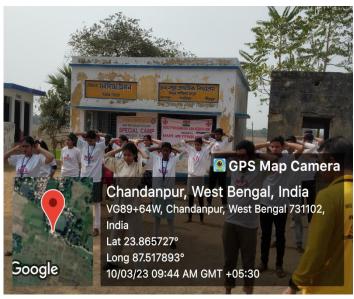

eparate bathrooms, drinking water system, seating arrangements and a few recreational items.







Jupanichha Dr. Tapan Kr. Parichha Principal Suri Vidyasagar College

ard vidy and or Oak on



#### SURI, BIRBHUM, 731101.

### ACCREDITED BY NAAC-B\*\*

Affiliated to the University of Burdwan

B. A., B. Sc.& B. Com. (Hons. & General) & M. Sc. in Zoology

**3. Others:** Sanitary Napkin Vending Machine was installed in the college Premises for easy accessibility of students.







Dr. Tapan Kr. Parichha Principal Suri Vidyasagar College

Principal. Sud Vidy hugar Call (in



SURI, BIRBHUM, 731101.

**ACCREDITED BY NAAC-B**<sup>++</sup>
Affiliated to the University of Burdwan

B. A., B. Sc.& B. Com. (Hons. & General) & M. Sc. in Zoology

**Activity Held: Training Girls in Self Defense** 









#### SURI, BIRBHUM, 731101.

**ACCREDITED BY NAAC-B**<sup>++</sup>
Affiliated to the University of Burdwan

B. A., B. Sc. & B. Com. (Hons. & General) & M. Sc. in Zoology

- 1. Dr. Sandipan Chatterjee
- 2. Sri SanjibMondal
- 3. Sri Haradhan Mardi
- 4. Sri Manojit Das
- 5. Smt. IndraniMondal
- 6. Sri BorunMondal



Dr. Tapan Kr. Parichha Principal Suri Vidyasagar College

well restl.