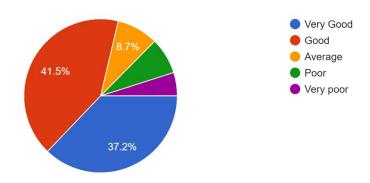

942@gmail.com

### **Report of the Students Satisfaction Survey**

Academic Year 2022-23

Total no. of responses: 187

#### Usefulness of Teaching material

185 responses



#### Library Facility





(Govt. Sponsored & Constituent college of the University of Burdwan) SURI, BIRBHUM, PIN – 731101, Ph. No. – 03462-255504

Website: surividyasagarcollege.org.in, e-mail:: surividyasagarcollege1942@gmail.com

#### Fairness of internal evaluation

183 responses



#### Interaction with Teachers

186 responses



#### Sports Facility





(Govt. Sponsored & Constituent college of the University of Burdwan) SURI, BIRBHUM, PIN – 731101, Ph. No. – 03462-255504

Website: surividyasagarcollege.org.in, e-mail:: surividyasagarcollege1942@gmail.com

#### Recreational/Common room facility

183 responses



#### Support service from Office

186 responses



#### Classroom and laboratory facility





(Govt. Sponsored & Constituent college of the University of Burdwan) SURI, BIRBHUM, PIN – 731101, Ph. No. – 03462-255504

Website: surividyasagarcollege.org.in, e-mail:: surividyasagarcollege1942@gmail.com

#### Canteen facility

185 responses



Dr. Tapan Kr. Parichha Principal Suri Vidyasagar College

Principal, Suri Vidyasagar Collogo