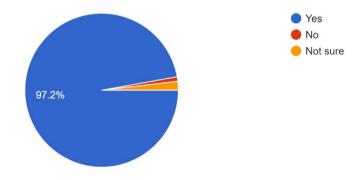

Are you satisfied with the cleanliness of the College campus? 106 responses

Are you satisfied with the Library facility of this College? 106 responses

Are you satisfied with the Hostel facility (if availed)? 80 responses