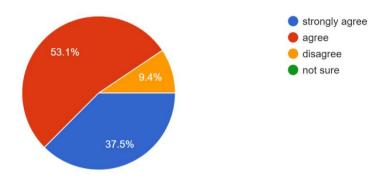

#### Communication skill (in terms of articulation and comprehensibility)

393 responses