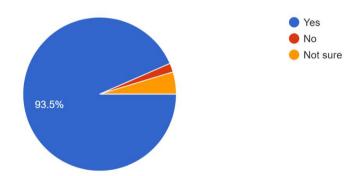

#### Report of the parents Feedback

Academic Year 2022-23

Total no. of responses: 107

Are you satisfied with the progress of your ward? 106 responses

Are the Teachers cooperative in Teaching learning? 107 responses