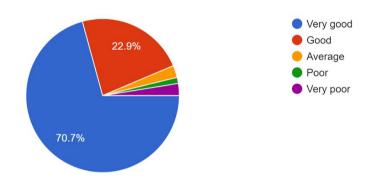

(Govt. Sponsored & Constituent college of the University of Burdwan) SURI, BIRBHUM, PIN  $-\,731101,$  Ph. No.  $-\,03462\text{-}255504$ 

 $Website: surividy a sagar college. or g. in, \ e-mail:: surividy a sagar college 1942@gmail.com$ 

#### **Report of the Students Feedback**

**Academic Year 2022-23** 

Total no. of responses: 395

Accessibility of the Teacher in and outside of the class 393 responses



Knowledge base of the Teacher (as perceived by you) 392 responses





(Govt. Sponsored & Constituent college of the University of Burdwan) SURI, BIRBHUM, PIN – 731101, Ph. No. – 03462-255504

Website: surividyasagarcollege.org.in, e-mail:: surividyasagarcollege1942@gmail.com

#### Sincerity/ Commitment of the Teacher

393 responses



#### Communication skill (in terms of articulation and comprehensibility)

393 responses



#### Punctuality of the Teacher





(Govt. Sponsored & Constituent college of the University of Burdwan) SURI, BIRBHUM, PIN – 731101, Ph. No. – 03462-255504

Website: surividyasagarcollege.org.in, e-mail:: surividyasagarcollege1942@gmail.com

#### Report of the parents Feedback

Academic Year 2022-23

Total no. of responses: 107

Are you satisfied with the progress