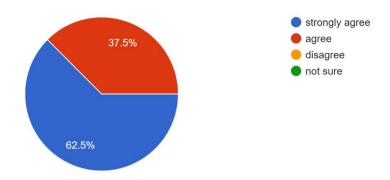

#### **Report of the Teachers Feedback**

Academic Year 2022-23

Total no. of responses: 32

The College vision and mission is reflected in its policy making 32 responses

Students are disciplined and cooperative 31 responses