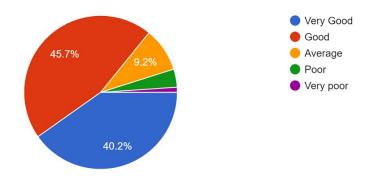

#### **Report of the Students Feedback**

**Academic Year 2022-23** 

Total no. of responses: 395

Accessibility of the Teacher in and outside of the class 393 responses

Knowledge base of the Teacher (as perceived by you) 392 responses