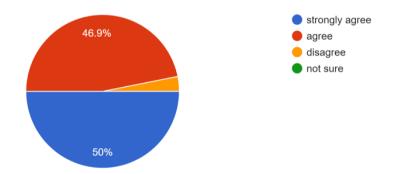

Classroom facility is adequate for teaching and smooth conduction of classes 32 responses

Laboratory facility is adequate for teaching and smooth conduction of classes 30 responses

College provides adequate facility for continuous faculty development 32 responses