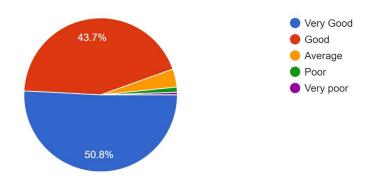

#### Communication skill (in terms of articulation and comprehensibility)

393 responses