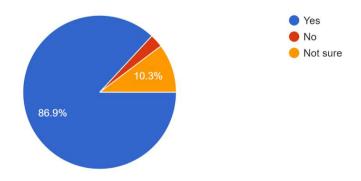

#### Report of the parents Feedback

Academic Year 2022-23

Total no. of responses: 107

Are you satisfied with the progress of your ward? 106 responses

Are the Teachers cooperative in Teaching learning? 107 responses