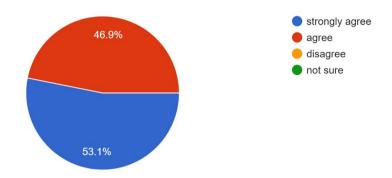

#### Communication skill (in terms of articulation and comprehensibility)

393 responses