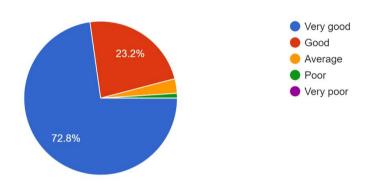

#### Communication skill (in terms of articulation and comprehensibility)

393 responses