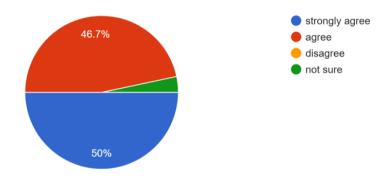

#### **Report of the Teachers Feedback**

Academic Year 2022-23

Total no. of responses: 32

The College vision and mission is reflected in its policy making 32 responses

Students are disciplined and cooperative 31 responses