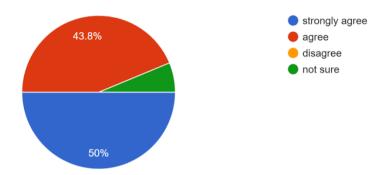

#### **Report of the Teachers Feedback**

Academic Year 2022-23

Total no. of responses: 32

The College vision and mission is reflected in its policy making 32 responses

Students are disciplined and cooperative 31 responses