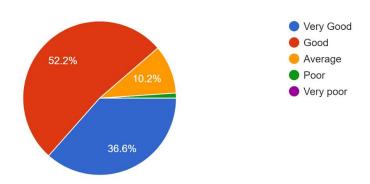

#### **Report of the Students Feedback**

**Academic Year 2022-23** 

Total no. of responses: 395

Accessibility of the Teacher in and outside of the class 393 responses

Knowledge base of the Teacher (as perceived by you) 392 responses