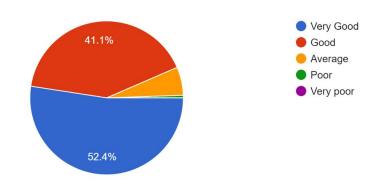

#### **Report of the Students Feedback**

**Academic Year 2022-23** 

Total no. of responses: 395

Accessibility of the Teacher in and outside of the class 393 responses

Knowledge base of the Teacher (as perceived by you) 392 responses