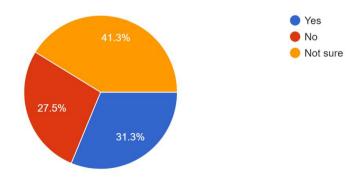

Are you satisfied with the cleanliness of the College campus? 106 responses

Are you satisfied with the Library facility of this College? 106 responses

Are you satisfied with the Hostel facility (if availed)? 80 responses