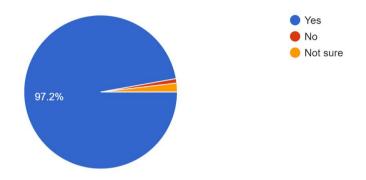

Are the Teachers cooperative in Teaching learning?

107 responses

Are you satisfied with the classroom/ laboratory/ ICT facilities provided by the College? 107 responses

Do you feel the College atmosphere is conducive to overall development of your student ? 107 responses