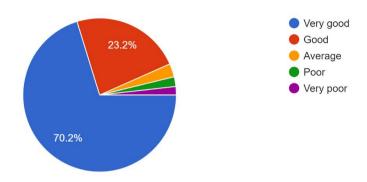

(Govt. Sponsored & Constituent college of the University of Burdwan) SURI, BIRBHUM, PIN  $-\,731101,$  Ph. No.  $-\,03462\text{-}255504$ 

 $Website: surividy a sagar college. or g. in, \ e-mail:: surividy a sagar college 1942@gmail.com$ 

#### **Report of the Students Feedback**

**Academic Year 2022-23** 

Total no. of responses: 395

Accessibility of the Teacher in and outside of the class 393 responses



Knowledge base of the Teacher (as perceived by you) 392 responses





(Govt. Sponsored & Constituent college of the University of Burdwan) SURI, BIRBHUM, PIN – 731101, Ph. No. – 03462-255504

Website: surividyasagarcollege.org.in, e-mail:: surividyasagarcollege1942@gmail.com

#### Sincerity/ Commitment of the Teacher

393 responses



#### Communication skill (in terms of articulation and comprehensibility)

393 responses



#### Punctuality of the Teacher





(Govt. Sponsored & Constituent college of the University of Burdwan) SURI, BIRBHUM, PIN – 731101, Ph. No. – 03462-255504

Website: surividyasagarcollege.org.in, e-mail:: surividyasagarcollege1942@gmail.com

#### Report of the parents Feedback

Academic Year 2022-23

Total no. of responses: 107

Are you satisfied with the progress of your ward? 106 responses



Are the Teachers cooperative in Teaching learning? 107 responses





(Govt. Sponsored & Constituent college of the University of Burdwan) SURI, BIRBHUM, PIN  $-\,731101,$  Ph. No.  $-\,03462\text{-}255504$ 

 $Website: surividy a sagar college. or {\tt g.in, e-mail::surividy} as a gar college 1942@gmail.