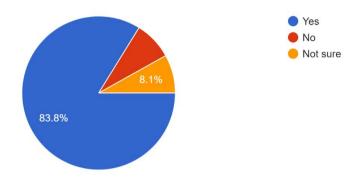

#### **Report of the Teachers Feedback**

Academic Year 2022-23

Total no. of responses: 32

The College vision and mission is reflected in its policy making 32 responses

Students are disciplined and cooperative 31 responses