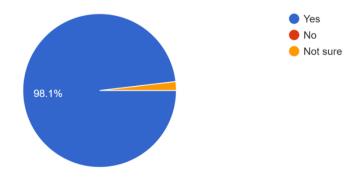

#### Report of the parents Feedback

Academic Year 2022-23

Total no. of responses: 107

Are you satisfied with the progress of your ward? 106 responses

Are the Teachers cooperative in Teaching learning? 107 responses

Are the Teachers cooperative in Teaching learning?

107 responses

Are you satisfied with the classroom/ laboratory/ ICT facilities provided by the College? 107 responses

Do you feel the College atmosphere is conducive to overall development of your student ? 107 responses