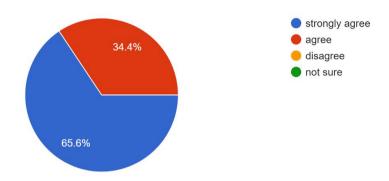

#### Communication skill (in terms of articulation and comprehensibility)

393 responses