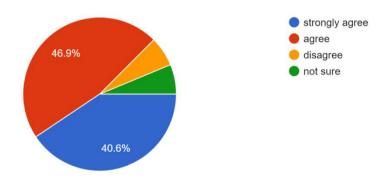

College administration promotes inclusiveness, participative management and decentralisation. Feedback from Faculty members are taken into account during important policy/ decision making 32 responses



Feedback mechanism, right to information and grievance redressal system exists for faculty members





(Govt. Sponsored & Constituent college of the University of Burdwan) SURI, BIRBHUM, PIN – 731101, Ph. No. – 03462-255504

 $Website: surividy a sagar college. or g. in, \ e-mail:: surividy a sagar college 1942@gmail.com$ 

College provides timely resolution to issues and requests raised by the Faculty members and provides reasonable information in this regard within reasonable time frame 31 responses



Data, documents, records are maintained systematically by the College 32 responses



Capability of the Faculty members are fully utilised 31 responses





(Govt. Sponsored & Constituent college of the University of Burdwan) SURI, BIRBHUM, PIN – 731101, Ph. No. – 03462-255504

Website: surividyasagarcollege.org.in, e-mail:: surividyasagarcollege1942@gmail.com

Excellent/ extra ordinary individual work by Faculty members duly recognized/ appreciated 31 responses



Dr. Tapan Kr. Parichha Principal Suri Vidyasagar College

Principal, Suri Vidynsagar College



(Govt. Sponsored & Constituent college of the University of Burdwan) SURI, BIRBHUM, PIN – 731101, Ph. No. – 03462-255504

Website: surividyasagarcollege.org.in, e-mail:: surividyasagarcollege1942@gmail.com

### **Report of the Students Satisfaction Survey**

Academic Year 2022-23

Total no. of responses: 187

#### Us