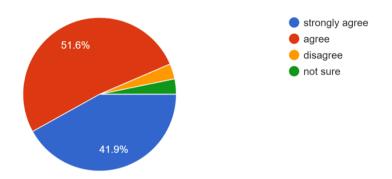

#### **Report of the Teachers Feedback**

Academic Year 2022-23

Total no. of responses: 32

The College vision and mission is reflected in its policy making 32 responses

Students are disciplined and cooperative 31 responses