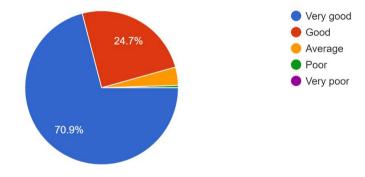

#### Communication skill (in terms of articulation and comprehensibility)

393 responses