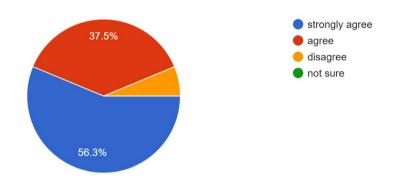

#### **Report of the Teachers Feedback**

Academic Year 2022-23

Total no. of responses: 32

The College vision and mission is reflected in its policy making 32 responses

Students are disciplined and cooperative 31 responses