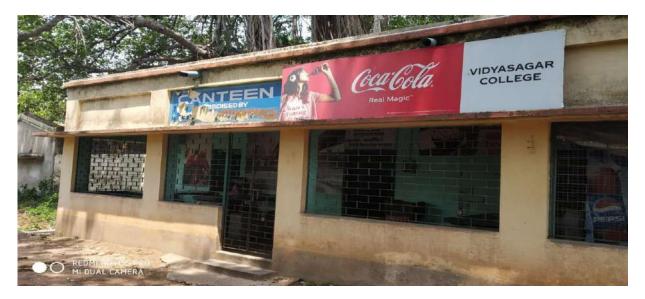

Suri Vidyasagar College has a subsidized canteen to cater food and beverages to the students as well as the staffs of the college.

**Research Laboratory** 

Dr. Tapan Kr. Parichha Principal Suri Vidyasagar College