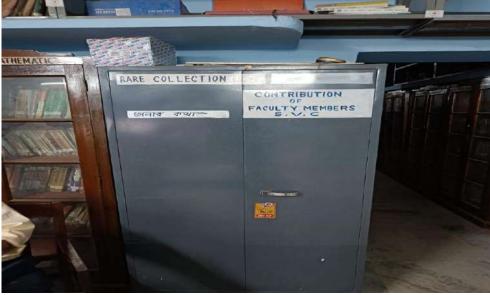

Two Librarians are there to regularly issue books to the students and to maintain library stock and rare books with the help of two supporting staff of the library. Sports equipment like cricket bats, cricket balls, footballs, Carom boards etc. are purchased and upgraded as per requirement.