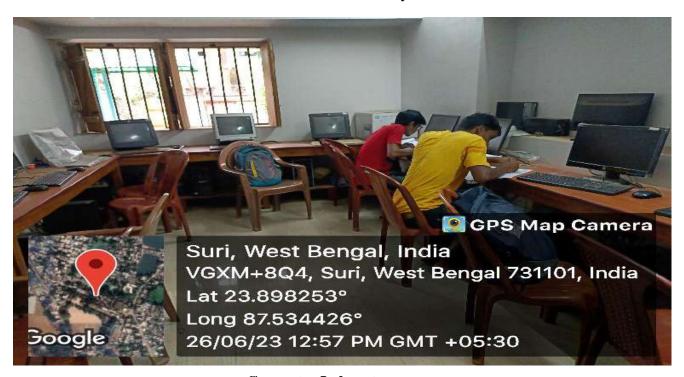

#### **Mathematics Laboratory**

**Computer Laboratory** 

Dr. Tapan Kr. Parichha Principal Suri Vidyasagar College

SURI, BIRBHUM, 731101.

**ACCREDITED BY NAAC-B\*\*** Affiliated to the University of Burdwan