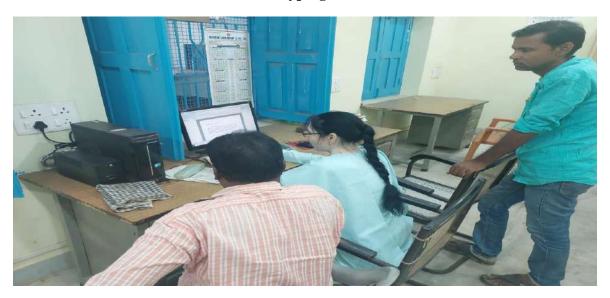

SURI, BIRBHUM, 731101.

**ACCREDITED BY NAAC-B\*\***Affiliated to the University of Burdwan

B. A., B. Sc. & B. Com. (Hons. & General) & M. Sc. in Zoology

Office (Typing section)

Office (Picture 3)

Dr. Tapan Kr. Parichha Principal Suri Vidyasagar College