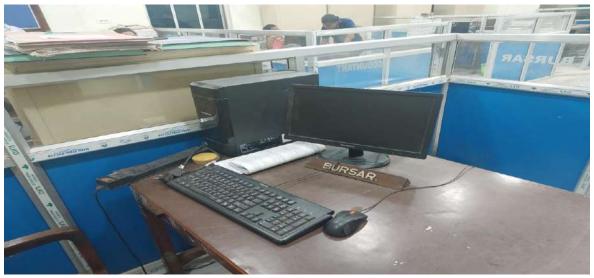

SURI, BIRBHUM, 731101.

**ACCREDITED BY NAAC-B\*\***Affiliated to the University of Burdwan

B. A., B. Sc. & B. Com. (Hons. & General) & M. Sc. in Zoology

**Bursur's Desk** 

**Printing and Xerox Section** 

Dr. Tapan Kr. Parichha Principal Suri Vidyasagar College