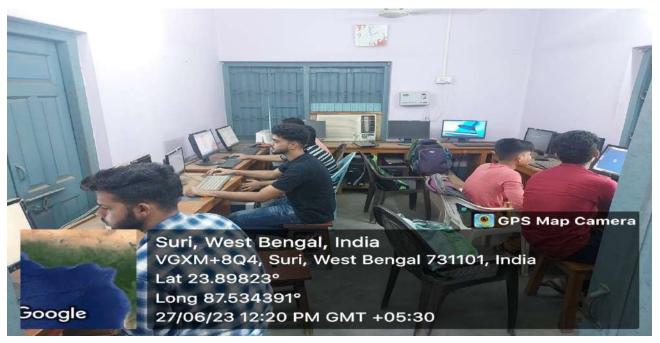

#### **Mathematics Laboratory**

**Computer Laboratory** 

Dr. Tapan Kr. Parichha Principal Suri Vidyasagar College

SURI, BIRBHUM, 731101.

**ACCREDITED BY NAAC-B\*\*** Affiliated to the University of Burdwan