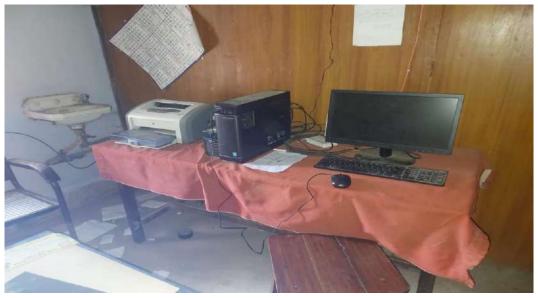

# 4.1.3 Percentage of classrooms and seminar halls with ICT - enabled facilities such as smart class, LMS, etc.

| Room number or Name of<br>Classrooms and Seminar<br>halls with ICT-enabled<br>facilities | Type of ICT facility                  | Link to geo tagged photos |
|------------------------------------------------------------------------------------------|---------------------------------------|---------------------------|
| Dept. of Computer Science                                                                | Desktop(12),Printer (1), Wifi         | _                         |
|                                                                                          | Desktop (1), Wifi, Projector (1), ICT |                           |
| Dept. of Microbiology                                                                    | room(1)                               |                           |
| Dept. of Physiology                                                                      | Desktop(1), Wifi                      |                           |
|                                                                                          | Desktop(1), Wifi, Projector(1),       |                           |
| Dept. of Zoology                                                                         | Smart Class room (2)                  |                           |
|                                                                                          | Desktop(1), Wifi, Projector(1),       |                           |
| Dept. of Botany                                                                          | Printer (1), Smart Class room (2)     |                           |
| Dept. of Plant Protection                                                                | Desktop (1), Wifi                     |                           |
| Dept. of Geography                                                                       | Desktop (3), Wifi                     |                           |
| Dept. of                                                                                 |                                       |                           |
| MassCommunication &                                                                      |                                       |                           |
| Journalism                                                                               | Desktop (1), Wifi                     |                           |
|                                                                                          | Desktop(12), Wifi, Projector(1),      |                           |
| Dept. of Mathematics                                                                     | Printer (1), ICT NR3,room (1)         |                           |
| Dept. of Physics                                                                         | Desktop(2), Wifi, Printer (1)         |                           |
|                                                                                          | Desktop(2), Wifi,Smart Board, ICT     |                           |
| Dept. of Chemistry                                                                       | room (1)                              |                           |
| Dept. of English                                                                         | Desktop(1)                            |                           |
| Dept. of Sanskrit                                                                        | Projector(1)                          |                           |
| Dept. of History                                                                         | Desktop(1)                            |                           |
|                                                                                          | Desktop(10), Printer(4), Scanner(4),  |                           |
| College Office                                                                           | Wifi, Lan Connection,                 |                           |
|                                                                                          | Computer(1), Laptop(2), Printer cum   |                           |
| Principal Chamber                                                                        | Scanner (1), Wifi, Projector(1)       |                           |
| Language Labortory                                                                       | Computer(15), Wifi, Projector(1)      |                           |
|                                                                                          | Desktop(1), Wifi, Projector(1), Smart |                           |
| Seminar Hall                                                                             | TV, White Board                       |                           |
|                                                                                          | Desktop(6), Printer (1), CC Camera    |                           |
| Library                                                                                  | (8), Broadband Lan Connection         |                           |