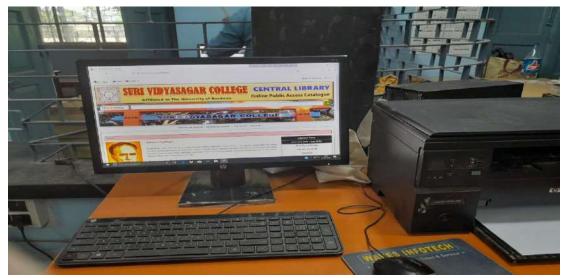

B. A., B. Sc. & B. Com. (Hons. & General) & M. Sc. in Zoology

**ICT facility in Library** 

Staff Room with computer ( Broad band connection and Printer)

Dr. Tapan Kr. Parichha Principal Suri Vidyasagar College