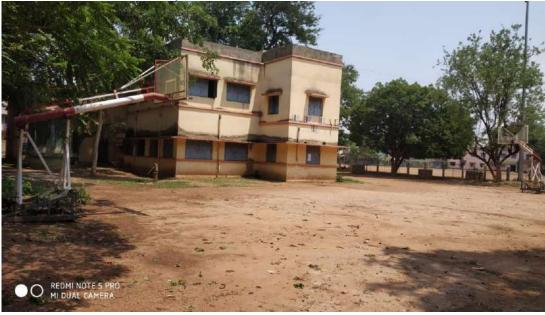

# 4.1.2 The Institution has adequate facilities for cultural activities, sports, games (indoor, outdoor), gymnasium, yoga centre etc.

Suri Vidyasagar College maintains adequate facilities for cultural activities, sports (both indoor and outdoor) and gymnasium. Two sub committees are formed by the governing body of the college to look after the matters related sport and games and cultural activities of the college.Regular cultural activities are organized by the college. The cultural sub-committee with the help of NCC and NSS departments of the college celebrates independence-day, Republic-day, Rabindra Jayanti, Ishwar Chandra Vidyasagar Birthday, Women's' day, Annual cultural programme and Saraswati puja each year. Dramas on burning social issues are written and performed on stages as well as in streets by the drama club and NSS department of the college. The college is well equipped by musical instruments like Harmonium, Tabla, Srikhol, mondira andsound systems cameras etc. An almirah and a logbook are used for the maintenance of these musical instruments. There is a big Auditorium and an open stage to be used in different cultural programmes.

Picture of Auditorium during Pandemic

Picture of Gymnasium during Pandemic

(Govt. Sponsored & Constituent college of the University of Burdwan) SURI, BIRBHUM, PIN – 731101, Ph. No. – 03462-255504

Website: surividyasagarcollege.org.in, e-mail:: surividyasagarcollege1942@gmail.com