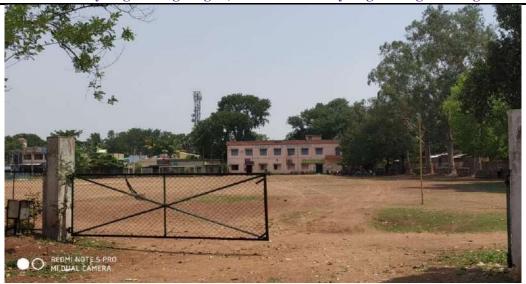

The college organizes Annual Sports every year with active participation of students and teachers The students of Suri Vidyasagar College regularly participate in university and DPI sports. But in the academic year 2020-2021 no such event was organized due to pandemic situation. There is a play-ground to be used for sports and outdoor games like foot-ball, cricket etc and also a basket-ball court in the college. The college has equipment for outdoor games like cricket, badminton, volleyball, discuss throwing, shortput, javelin, high jump, etc. The students are trained under a professional trainer and faculty of the Department of Physical Education. Medical support, drinking water, jerseys for college team members are provided by the college. Indoor games facilities of the college include table tennis, carom, etc. Physical Education Department arranges Yoga workshops and awareness programmes for students as well as outsiders also.

Play Ground for Cricket and Football

Picture of Basket Ball court during Pandemic

(Govt. Sponsored & Constituent college of the University of Burdwan) SURI, BIRBHUM, PIN – 731101, Ph. No. – 03462-255504