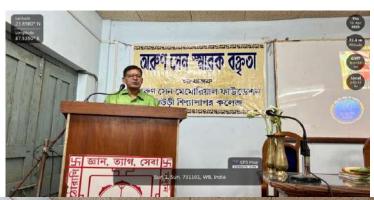

Website: surividyasagarcollege.org.in, e-mail:: surividyasagarcollege1942@gmail.com

DEBRANJAN MUKHOPADHYAY MEMORIAL ENDOWMENT LECTURE

DATED-06.02.2023

SPEKAR - Professor Dr. PROJIT KUMAR PALIT, Professor, Department of History at Assam University

SUBJECT- PRACHIN O MADHYA JUGER SAHITYE ITIHASER UPADAN

(Govt. Sponsored & Constituent college of the University of Burdwan) SURI, BIRBHUM, PIN – 731101, Ph. No. – 03462-255504

Website: surividyasagarcollege.org.in, e-mail: : surividyasagarcollege1942@gmail.com