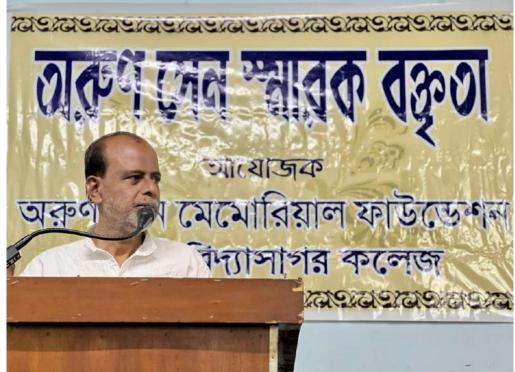

Website: surividyasagarcollege.org.in, e-mail:: surividyasagarcollege1942@gmail.com

DebranjanMukherije memorial endowmwnt Lecture
 By Dr. Manabendranath Saha, Professor & HOD Bengali Department Visva-bharati, Santiniketan .
 Topic-Jibon emonei : Tarun MajumdarerChalachitra
 Date-15.09.2022