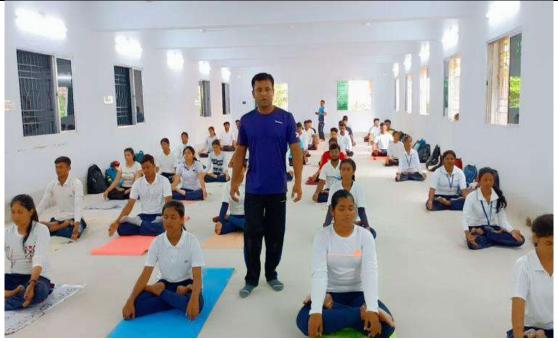

The college organizes Annual Sports every year with active participation of students and teachers The students of Suri Vidyasagar College regularly participate in university and DPI sports. But in the academic year 2020-2021 no such event was organized due to pandemic situation. There is a play-ground to be used for sports and outdoor games like foot-ball, cricket etc and also a basket-ball court in the college. The college has equipment for outdoor games like cricket, badminton, volleyball, discuss throwing, shortput, javelin, high jump, etc. The students are trained under a professional trainer and faculty of the Department of Physical Education. Medical support, drinking water, jerseys for college team members are provided by the college. Indoor games facilities of the college include table tennis, carom, etc. Physical Education Department arranges Yoga workshops and awareness programmes for students as well as outsiders also.

Website: surividyasagarcollege.org.in, e-mail:: surividyasagarcollege1942@gmail.com

Yoga Workshop