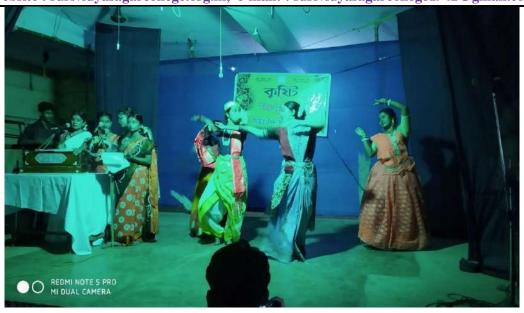

Website: surividyasagarcollege.org.in, e-mail:: surividyasagarcollege1942@gmail.com

Students' Performance in 'Kristi'

Drama Performance by Drama Club

Dr. Tapan Kr. Parichha Principal Suri Vidyasagar College