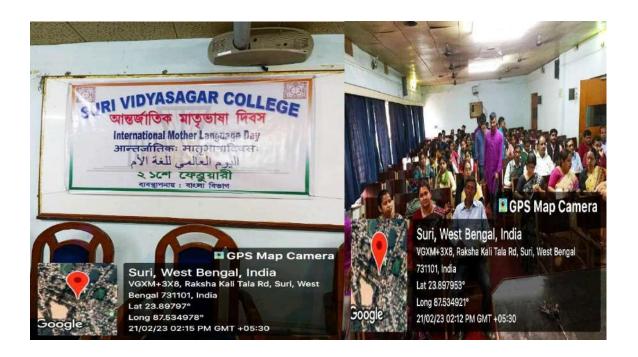

INTERNATIONAL MOTHER LANGUAGE DAY CELIBRATION

Dated-21.02.23

(Govt. Sponsored & Constituent college of the University of Burdwan) SURI, BIRBHUM, PIN – 731101, Ph. No. – 03462-255504

Website: surividyasagarcollege.org.in, e-mail:: surividyasagarcollege1942@gmail.com