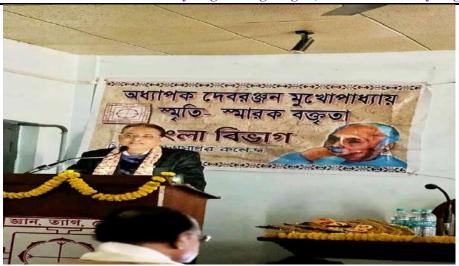

Website: surividyasagarcollege.org.in, e-mail:: surividyasagarcollege1942@gmail.com

DebranjanMukherije memorial endowmwnt Lecture
 By Dr. Manabendranath Saha, Professor & HOD Bengali Department Visva-bharati, Santiniketan .
 Topic-Jibon emonei : Tarun MajumdarerChalachitra
 Date-15.09.2022

Website: surividyasagarcollege.org.in, e-mail:: surividyasagarcollege1942@gmail.com

DEBRANJAN MUKHOPADHYAY MEMORIAL ENDOWMENT LECTURE

DATED-06.02.2023

SPEKAR - Professor Dr. PROJIT KUMAR PALIT, Professor, Department of History at Assam University