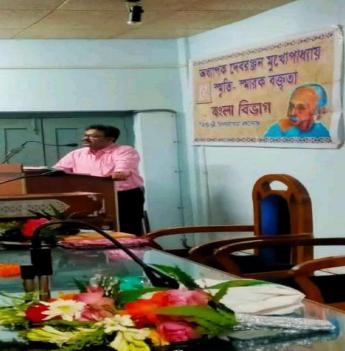

Website: surividyasagarcollege.org.in, e-mail:: surividyasagarcollege1942@gmail.com

DebranjanMukherije memorial endowmwnt Lecture
 By Dr. Manabendranath Saha, Professor & HOD Bengali Department Visva-bharati, Santiniketan .
 Topic-Jibon emonei : Tarun MajumdarerChalachitra
 Date-15.09.2022