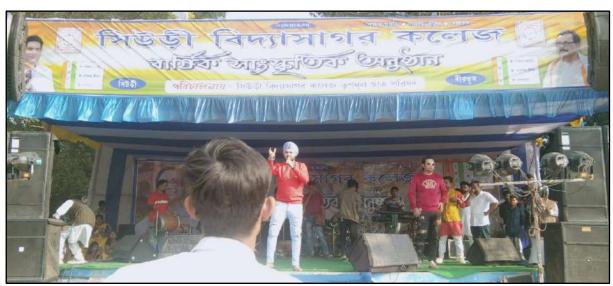

Website: surividyasagarcollege.org.in, e-mail:: surividyasagarcollege1942@gmail.com

Singer Gurujeet Singh with Convenor Social & Cultural Committee

Delivering speech by Convenor Social & Cultural Committee

Speech is delivered by President sir in presence of guests and faculties on Dias

Performance of Singer Gurujit Singh

Performance of Singer

(Govt. Sponsored & Constituent college of the University of Burdwan) SURI, BIRBHUM, PIN – 731101, Ph. No. – 03462-255504