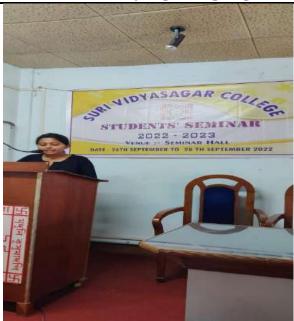

STUDENT SEMINAR

Dated-28.09.22

(Govt. Sponsored & Constituent college of the University of Burdwan) SURI, BIRBHUM, PIN – 731101, Ph. No. – 03462-255504

Website: surividyasagarcollege.org.in, e-mail:: surividyasagarcollege1942@gmail.com