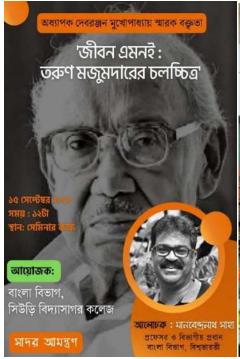

Website: surividyasagarcollege.org.in, e-mail:: surividyasagarcollege1942@gmail.com

DebranjanMukherije memorial endowmwnt Lecture
 By Dr. Manabendranath Saha, Professor & HOD Bengali Department Visva-bharati, Santiniketan .
 Topic-Jibon emonei : Tarun MajumdarerChalachitra
 Date-15.09.2022