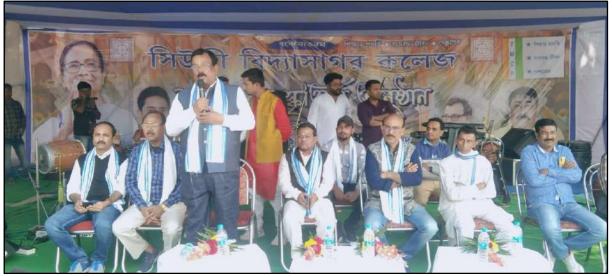

Website: surividyasagarcollege.org.in, e-mail:: surividyasagarcollege1942@gmail.com

Speech of Principal Sir Dr. Tapan Kumar Parichha

President Sri Bikash Roychoudhury Sir with Principal Sir Dr. Tapan Kr. Parichha

Speech is delivered by President sir in presence of guests and faculties on Dias

Performance of Singer Gurujit Singh

Performance of Singer

(Govt. Sponsored & Constituent college of the University of Burdwan) SURI, BIRBHUM, PIN – 731101, Ph. No. – 03462-255504