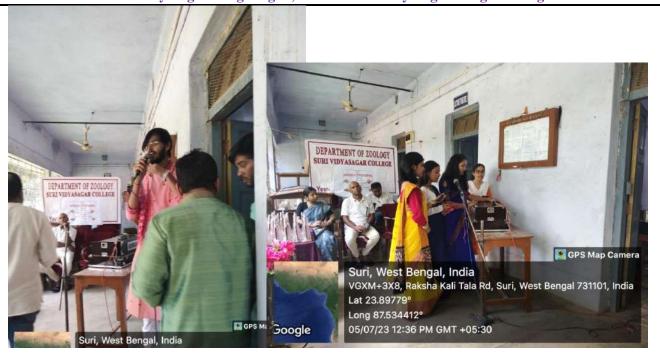

Departmental Cultural Programme of Zoology

(Govt. Sponsored & Constituent college of the University of Burdwan) SURI, BIRBHUM, PIN – 731101, Ph. No. – 03462-255504

Website: surividyasagarcollege.org.in, e-mail:: surividyasagarcollege1942@gmail.com

Departmental Cultural Programme of Zoology

(Govt. Sponsored & Constituent college of the University of Burdwan) SURI, BIRBHUM, PIN  $-\,731101,$  Ph. No.  $-\,03462\text{-}255504$ 

Website: surividyasagarcollege.org.in, e-mail: : surividyasagarcollege1942@gmail.com