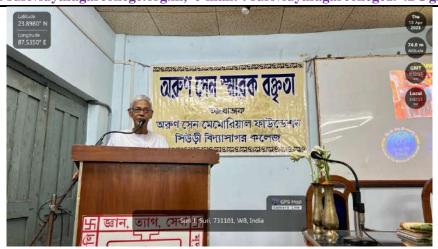

Website: surividyasagarcollege.org.in, e-mail:: surividyasagarcollege1942@gmail.com

DebranjanMukherije memorial endowmwnt Lecture
 By Dr. Manabendranath Saha, Professor & HOD Bengali Department Visva-bharati, Santiniketan .
 Topic-Jibon emonei : Tarun MajumdarerChalachitra
 Date-15.09.2022