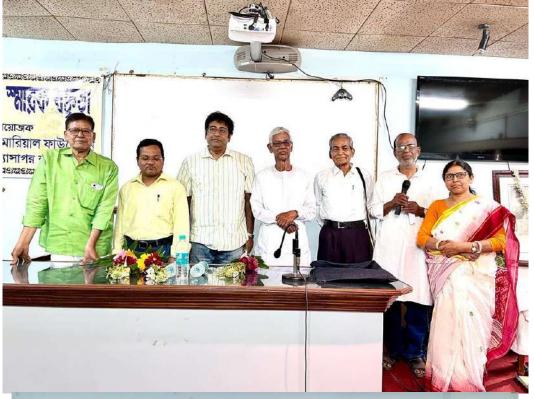

Website: surividyasagarcollege.org.in, e-mail:: surividyasagarcollege1942@gmail.com

DEBRANJAN MUKHOPADHYAY MEMORIAL ENDOWMENT LECTURE

DATED-06.02.2023

SPEKAR - Professor Dr. PROJIT KUMAR PALIT, Professor, Department of History at Assam University