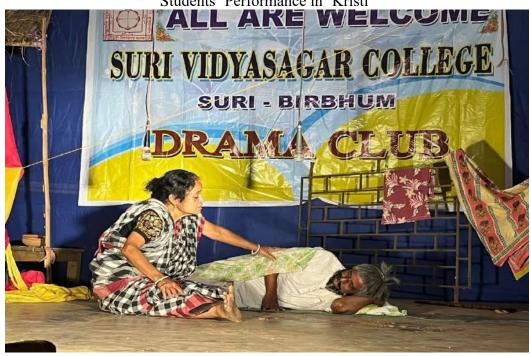

Website: surividyasagarcollege.org.in, e-mail:: surividyasagarcollege1942@gmail.com

Students' Performance in 'Kristi'

Drama Performance by Drama Club

Dr. Tapan Kr. Parichha Principal Suri Vidyasagar College