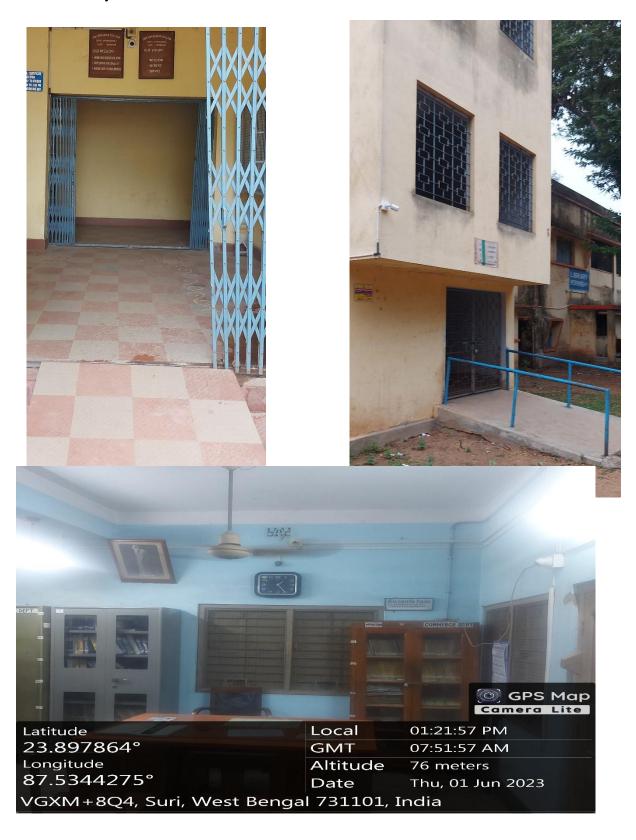

7.1.1 -

**Safety and Security**: CCTV cameras are installed at various points in the college campus for overall safety of students