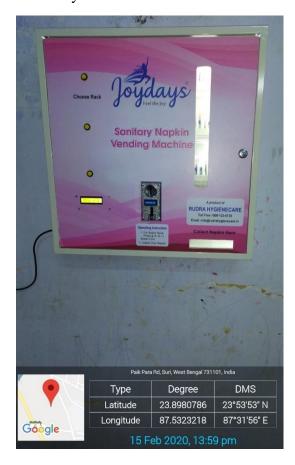

**3.** Others: Sanitary Napkin Vending Machine was installed in the college Premises for easy accessibility of students.

Dr. Tapan Kr. Parichha Principal Suri Vidyasagar College

Principal,
Suri Vidyasagar College