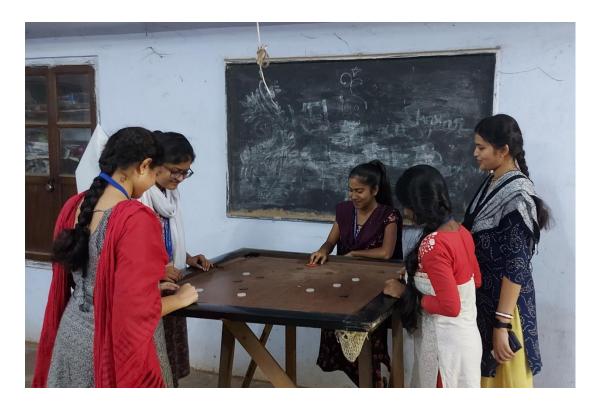

**2. Girls Common Room:** A well-equipped girls' common room provided with separate bathrooms, drinking water system, seating arrangements and a few recreational items.

Dr. Tapan Kr. Parichha Principal Suri Vidyasagar College