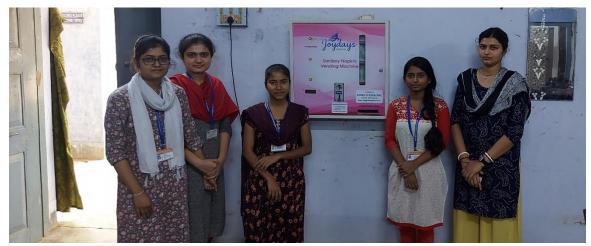

**3.** Others: Sanitary Napkin Vending Machine was installed in the college Premises for easy accessibility of students.

Dr. Tapan Kr. Parichha Principal Suri Vidyasagar College

Principal,
Suri Vidyasagar College