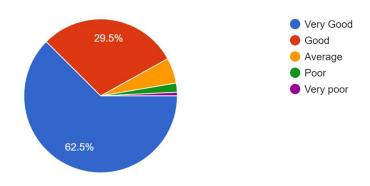

f Burdwan) SURI, BIRBHUM, PIN – 731101, Ph. No. – 03462-255504

Website: surividyasagarcollege.org.in, e-mail:: surividyasagarcollege1942@gmail.com

Capability of the Faculty members are fully utilised 54 responses



Excellent/ extra ordinary individual work by Faculty members duly recognized/ appreciated 53 responses



Dr. Tapan Kr. Parichha
Principal
Suri Vidyasagar College

Principal,
Suri Vidyasagar College



(Govt. Sponsored & Constituent college of the University of Burdwan) SURI, BIRBHUM, PIN – 731101, Ph. No. – 03462-255504

 $Website: surividy as a garcollege.org. in, \ e-mail:: surividy as a garcollege 1942 @gmail.com$ 

#### **Report of the Students Satisfaction Survey**

Academic Year 2021-22

Total no. of responses: 261

#### Usefulness of Teaching material

261 responses



#### Library Facility





(Govt. Sponsored & Constituent college of the University of Burdwan) SURI, BIRBHUM, PIN – 731101, Ph. No. – 03462-255504

Website: surividyasagarcollege.org.in, e-mail:: surividyasagarcollege1942@gmail.com

#### Fairness of internal evaluation

259 responses



#### Interaction with Teachers

259 responses



#### Sports Facility





(Govt. Sponsored & Constituent college of the University of Burdwan) SURI, BIRBHUM, PIN – 731101, Ph. No. – 03462-255504

Website: surividyasagarcollege.org.in, e-mail:: surividyasagarcollege1942@gmail.com

#### Recreational/Common room facility

258 responses



#### Support service from Office

261 responses



#### Classroom and laboratory facility





(Govt. Sponsored & Constituent college of the University of Burdwan) SURI,