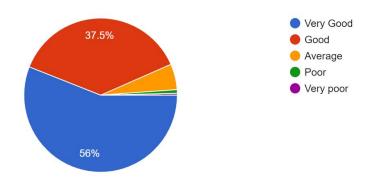

#### Report of the Students Feedback

Academic Year 2021-22

Total no. of responses: 522

Communication skill (in terms of articulation and comprehensibility) 522 responses

Accessibility of the Teacher in and outside of the class 522 responses