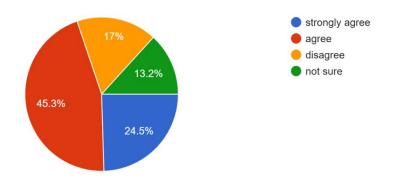

#### Report of the Teachers Feedback

Academic Year 2021-22

Total no. of responses: 54

strongly agree

agree disagree not sure

The College vision and mission is reflected in its policy making 54 responses

Students are disciplined and cooperative 54 responses