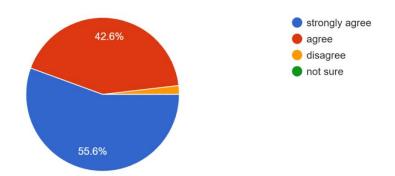

#### Report of the Teachers Feedback

Academic Year 2021-22

Total no. of responses: 54

strongly agree

agree disagree not sure

The College vision and mission is reflected in its policy making 54 responses

Students are disciplined and cooperative 54 responses