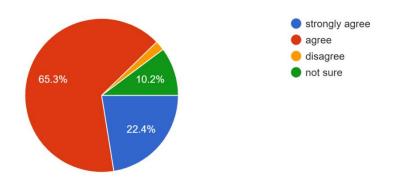

#### Report of the Teachers Feedback

Academic Year 2021-22

Total no. of responses: 54

strongly agree

agree disagree not sure

The College vision and mission is reflected in its policy making 54 responses

Students are disciplined and cooperative 54 responses