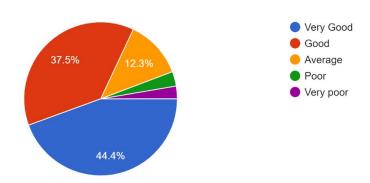

#### Library Facility

(Govt. Sponsored & Constituent college of the University of Burdwan) SURI, BIRBHUM, PIN – 731101, Ph. No. – 03462-255504

Website: surividyasagarcollege.org.in, e-mail:: surividyasagarcollege1942@gmail.com