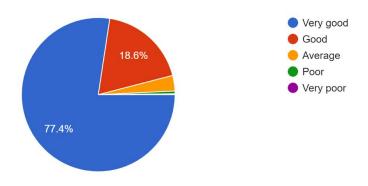

llege of the University of Burdwan) SURI, BIRBHUM, PIN – 731101, Ph. No. – 03462-255504 Website: surividyasagarcollege.org.in, e-mail:: surividyasagarcollege1942@gmail.com

#### Report of the Students Feedback

Academic Year 2021-22

Total no. of responses: 522

Communication skill (in terms of articulation and comprehensibility) 522 responses



Accessibility of the Teacher in and outside of the class 522 responses





(Govt. Sponsored & Constituent college of the University of Burdwan) SURI, BIRBHUM, PIN – 731101, Ph. No. – 03462-255504

Website: surividyasagarcollege.org.in, e-mail:: surividyasagarcollege1942@gmail.com

#### Knowledge base of the Teacher (as perceived by you)

522 responses



#### Sincerity/ Commitment of the Teacher

522 responses



#### Punctuality of the Teacher





(Govt. Sponsored & Constituent college of the University of Burdwan) SURI, BIRBHUM, PIN – 731101, Ph. No. – 03462-255504

Website: surividyasagarcollege.org.in, e-mail:: surividyasagarcollege1942@gmail.com

#### Report of the parents Feedback

Academic Year 2021-22

Total no. of responses: 181

Are you satisfied with the progress of your ward? 180 responses



Are the Teachers cooperative in Teaching learning? 180 responses





(Govt. Sponsored & Constituent college of the University of Burdwan) SURI, BIRBHUM, PIN – 731101, Ph. No. – 03462-255504

Website: surividyasagarcollege.org.in, e-mail:: surividyasagarcollege1942@gmail.com

Are you satisfied with the classroom/ laboratory/ ICT facilities provided by the College? 180 responses



Do you feel the College atmosphere is conducive t