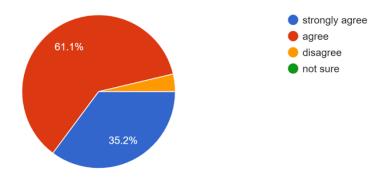

#### Report of the Students Feedback

Academic Year 2021-22

Total no. of responses: 522

Communication skill (in terms of articulation and comprehensibility) 522 responses

Accessibility of the Teacher in and outside of the class 522 responses