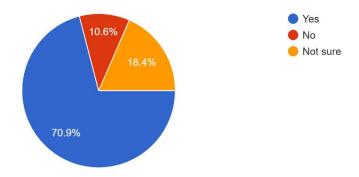

#### Report of the parents Feedback

Academic Year 2021-22

Total no. of responses: 181

Are you satisfied with the progress of your ward? 180 responses

Are the Teachers cooperative in Teaching learning? 180 responses