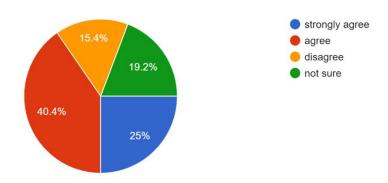

#### Report of the Teachers Feedback

Academic Year 2021-22

Total no. of responses: 54

strongly agree

agree disagree not sure

The College vision and mission is reflected in its policy making 54 responses

Students are disciplined and cooperative 54 responses