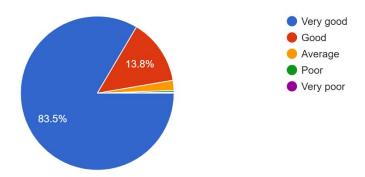

(Govt. Sponsored & Constituent college of the University of Burdwan) SURI, BIRBHUM, PIN – 731101, Ph. No. – 03462-255504 Website: surividyasagarcollege.org.in, e-mail:: surividyasagarcollege1942@gmail.com

#### Report of the Students Feedback

Academic Year 2021-22

Total no. of responses: 522

Communication skill (in terms of articulation and comprehensibility) 522 responses



Accessibility of the Teacher in and outside of the class 522 responses





(Govt. Sponsored & Constituent college of the University of Burdwan) SURI, BIRBHUM, PIN – 731101, Ph. No. – 03462-255504

Website: surividyasagarcollege.org.in, e-mail:: surividyasagarcollege1942@gmail.com

#### Knowledge base of the Teacher (as perceived by you)

522 responses



#### Sincerity/ Commitment of the Teacher

522 responses



#### Punctuality of the Teacher





(Govt. Sponsored & Constituent college of the University of Burdwan) SURI, BIRBHUM, PIN – 731101, Ph. No. – 03462-255504

Website: surividyasagarcollege.org.in, e-mail:: surividyasagarcollege1942@gmail.com

#### Report of the parents Feedback

Academic Year 2021-22

Total no. of responses: 181

Are you satisfied with the progress of your ward? 180 responses



Are the Teachers cooperative in Teaching learning? 180 responses





(Govt. Sponsored & Constituent college of the University of Burdwan) SURI, BIRBHUM, PIN – 731101, Ph. No. – 03462-255504

Website: surividyasagarcollege.org.in, e-mail:: surividyasagarcollege1942@gmail.com

Are you satisfied with the classroom/ laboratory/ ICT facilit