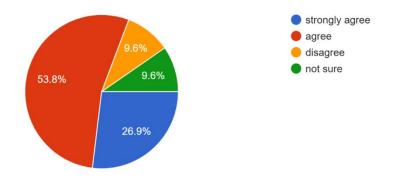

College administration promotes inclusiveness, participative management and decentralisation. Feedback from Faculty members are taken into account during important policy/ decision making 51 responses





(Govt. Sponsored & Constituent college of the University of Burdwan) SURI, BIRBHUM, PIN – 731101, Ph. No. – 03462-255504

Website: surividyasagarcollege.org.in, e-mail:: surividyasagarcollege1942@gmail.com

Feedback mechanism, right to information and grievance redressal system exists for faculty members

51 responses



College provides timely resolution to issues and requests raised by the Faculty members and provides reasonable information in this regard within reasonable time frame 54 responses



Data, documents, records are maintained systematically by the College 52 responses





(Govt. Sponsored & Constituent college of the University of Burdwan) SURI, BIRBHUM, PIN – 731101, Ph. No. – 03462-255504

Website: surividyasagarcollege.org.in, e-mail:: surividyasagarcollege1942@gmail.com

Capability of the Faculty members are fully utilised 54 responses



Excellent/ extra ordinary individual work by Faculty members duly recognized/ appreciated 53 responses



Dr. Tapan Kr. Parichha
Principal
Suri Vidyasagar College

Principal,
Suri Vidyasagar College



(Govt. Sponsored & Constituent college of the University of Burdwan) SURI, BIRBHUM, PIN – 731101, Ph. No. – 03462-255504

 $Website: surividy as a garcollege.org. in, \ e-mail:: surividy as a garcollege 1942 @gmail.com$ 

#### **Report of the Students Satisfaction Survey**

Academic Year 2021-22

Total no. of respons