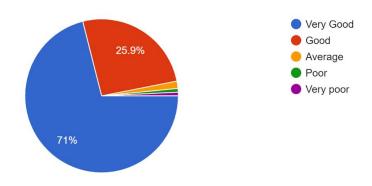

Parichha
Principal
Suri Vidyasagar College

Principal,
Suri Vidyasagar College



(Govt. Sponsored & Constituent college of the University of Burdwan) SURI, BIRBHUM, PIN – 731101, Ph. No. – 03462-255504

 $Website: surividy as a garcollege.org. in, \ e-mail:: surividy as a garcollege 1942 @gmail.com$ 

#### **Report of the Students Satisfaction Survey**

Academic Year 2021-22

Total no. of responses: 261

#### Usefulness of Teaching material

261 responses



#### Library Facility





(Govt. Sponsored & Constituent college of the University of Burdwan) SURI, BIRBHUM, PIN – 731101, Ph. No. – 03462-255504

Website: surividyasagarcollege.org.in, e-mail:: surividyasagarcollege1942@gmail.com

#### Fairness of internal evaluation

259 responses



#### Interaction with Teachers

259 responses



#### Sports Facility





(Govt. Sponsored & Constituent college of the University of Burdwan) SURI, BIRBHUM, PIN – 731101, Ph. No. – 03462-255504

Website: surividyasagarcollege.org.in, e-mail:: surividyasagarcollege1942@gmail.com

#### Recreational/Common room facility

258 responses



#### Support service from Office

261 responses



#### Classroom and laboratory facility





(Govt. Sponsored & Constituent college of the University of Burdwan) SURI, BIRBHUM, PIN – 731101, Ph. No. – 03462-255504

Website: surividyasagarcollege.org.in, e-mail:: surividyasagarcollege1942@gmail.com

#### Canteen facility

260 responses



Dr. Tapan Kr. Parichha Principal Suri Vidyasagar College

Principal, Suri Vidyesagar College