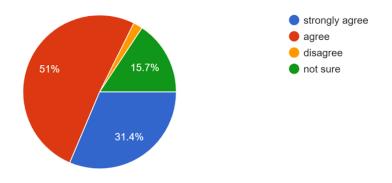

#### Report of the Teachers Feedback

Academic Year 2021-22

Total no. of responses: 54

strongly agree

agree disagree not sure

The College vision and mission is reflected in its policy making 54 responses

Students are disciplined and cooperative 54 responses