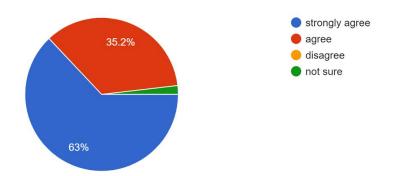

#### Report of the Teachers Feedback

Academic Year 2021-22

Total no. of responses: 54

strongly agree

agree disagree not sure

The College vision and mission is reflected in its policy making 54 responses

Students are disciplined and cooperative 54 responses