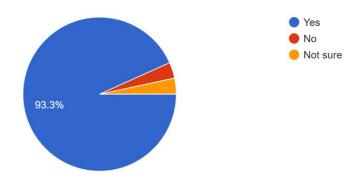

Are you satisfied with the classroom/ laboratory/ ICT facilities provided by the College? 180 responses

Do you feel the College atmosphere is conducive to overall development of your student ? 179 responses