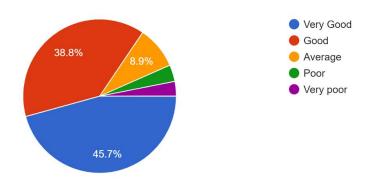

@gmail.com$ 

#### **Report of the Students Satisfaction Survey**

Academic Year 2021-22

Total no. of responses: 261

#### Usefulness of Teaching material

261 responses



#### Library Facility





(Govt. Sponsored & Constituent college of the University of Burdwan) SURI, BIRBHUM, PIN – 731101, Ph. No. – 03462-255504

Website: surividyasagarcollege.org.in, e-mail:: surividyasagarcollege1942@gmail.com

#### Fairness of internal evaluation

259 responses



#### Interaction with Teachers

259 responses



#### Sports Facility





(Govt. Sponsored & Constituent college of the University of Burdwan) SURI, BIRBHUM, PIN – 731101, Ph. No. – 03462-255504

Website: surividyasagarcollege.org.in, e-mail:: surividyasagarcollege1942@gmail.com

#### Recreational/Common room facility

258 responses



#### Support service from Office

261 responses



#### Classroom and laboratory facility





(Govt. Sponsored & Constituent college of the University of Burdwan) SURI, BIRBHUM, PIN – 731101, Ph. No. – 03462-255504

Website: surividyasagarcollege.org.in, e-mail:: surividyasagarcollege1942@gmail.com

#### Canteen facility

260 responses



Dr. Tapan Kr. Parichha Principal Suri Vidyasagar College

Principal, Suri Vidyesagar College