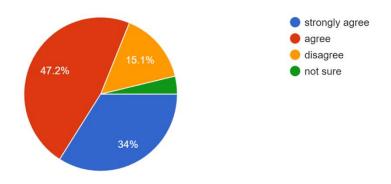

#### Report of the Teachers Feedback

Academic Year 2021-22

Total no. of responses: 54

strongly agree

agree disagree not sure

The College vision and mission is reflected in its policy making 54 responses

Students are disciplined and cooperative 54 responses