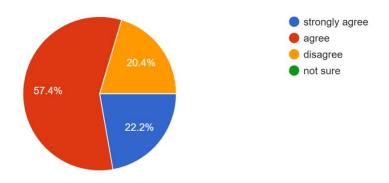

Classroom facility is adequate for teaching and smooth conduction of classes 53 responses

Laboratory facility is adequate for teaching and smooth conduction of classes 49 responses

(Govt. Sponsored & Constituent college of the University of Burdwan) SURI, BIRBHUM, PIN – 731101, Ph. No. – 03462-255504