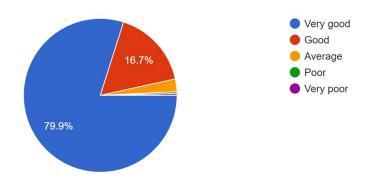

#### Report of the Students Feedback

Academic Year 2021-22

Total no. of responses: 522

Communication skill (in terms of articulation and comprehensibility) 522 responses

Accessibility of the Teacher in and outside of the class 522 responses