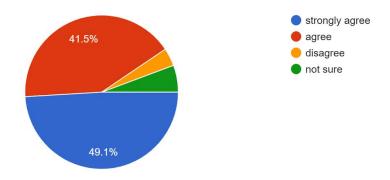

#### Report of the Teachers Feedback

Academic Year 2021-22

Total no. of responses: 54

strongly agree

agree disagree not sure

The College vision and mission is reflected in its policy making 54 responses

Students are disciplined and cooperative 54 responses