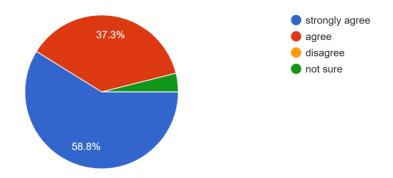

#### Report of the Teachers Feedback

Academic Year 2021-22

Total no. of responses: 54

strongly agree

agree disagree not sure

The College vision and mission is reflected in its policy making 54 responses

Students are disciplined and cooperative 54 responses