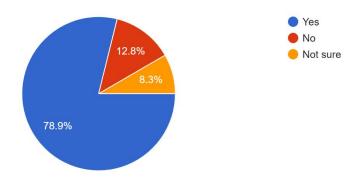

#### Report of the parents Feedback

Academic Year 2021-22

Total no. of responses: 181

Are you satisfied with the progress of your ward? 180 responses

Are the Teachers cooperative in Teaching learning? 180 responses