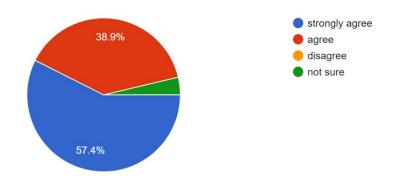

#### Report of the Teachers Feedback

Academic Year 2021-22

Total no. of responses: 54

strongly agree

agree disagree not sure

The College vision and mission is reflected in its policy making 54 responses

Students are disciplined and cooperative 54 responses