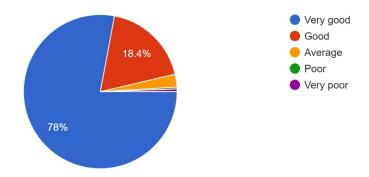

#### Report of the Students Feedback

Academic Year 2021-22

Total no. of responses: 522

Communication skill (in terms of articulation and comprehensibility) 522 responses

Accessibility of the Teacher in and outside of the class 522 responses