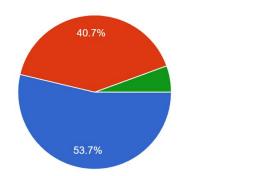

#### Report of the Teachers Feedback

Academic Year 2021-22

Total no. of responses: 54

strongly agree

agree disagree not sure

The College vision and mission is reflected in its policy making 54 responses

Students are disciplined and cooperative 54 responses