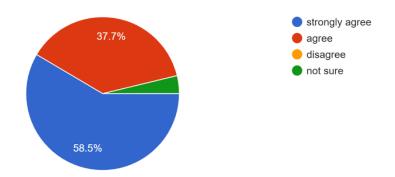

#### Report of the Teachers Feedback

Academic Year 2021-22

Total no. of responses: 54

strongly agree

agree disagree not sure

The College vision and mission is reflected in its policy making 54 responses

Students are disciplined and cooperative 54 responses