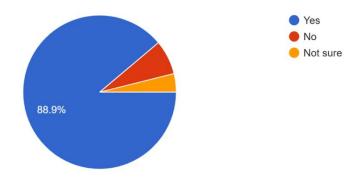

Are you satisfied with the College office regarding the various services provided by the Office? 179 responses

Do your ward get timely information from the College regarding the various aspects of studentship/form fill-up/ scholarships/ other relevant information?