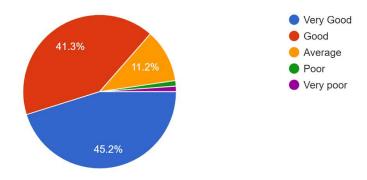

PIN – 731101, Ph. No. – 03462-255504

Website: surividyasagarcollege.org.in, e-mail:: surividyasagarcollege1942@gmail.com

Capability of the Faculty members are fully utilised 54 responses



Excellent/ extra ordinary individual work by Faculty members duly recognized/ appreciated 53 responses



Dr. Tapan Kr. Parichha
Principal
Suri Vidyasagar College

Principal,
Suri Vidyasagar College



(Govt. Sponsored & Constituent college of the University of Burdwan) SURI, BIRBHUM, PIN – 731101, Ph. No. – 03462-255504

 $Website: surividy as a garcollege.org. in, \ e-mail:: surividy as a garcollege 1942 @gmail.com$ 

#### **Report of the Students Satisfaction Survey**

Academic Year 2021-22

Total no. of responses: 261

#### Usefulness of Teaching material

261 responses



#### Library Facility





(Govt. Sponsored & Constituent college of the University of Burdwan) SURI, BIRBHUM, PIN – 731101, Ph. No. – 03462-255504

Website: surividyasagarcollege.org.in, e-mail:: surividyasagarcollege1942@gmail.com

#### Fairness of internal evaluation

259 responses



#### Interaction with Teachers

259 responses



#### Sports Facility





(Govt. Sponsored & Constituent college of the University of Burdwan) SURI, BIRBHUM, PIN – 731101, Ph. No. – 03462-255504

Website: surividyasagarcollege.org.in, e-mail:: surividyasagarcollege1942@gmail.com

#### Recreational/Common room facility

258 responses



#### Support service from Office

261 responses



#### Classroom and laboratory facility





(Govt. Sponsored & Constituent college of the University of Burdwan) SURI, BIRBHUM, PIN – 731101, Ph