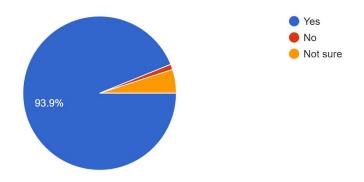

Are you satisfied with the classroom/ laboratory/ ICT facilities provided by the College? 180 responses

Do you feel the College atmosphere is conducive to overall development of your student ? 179 responses