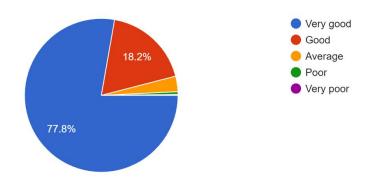

(Govt. Sponsored & Constituent college of the University of Burdwan) SURI, BIRBHUM, PIN – 731101, Ph. No. – 03462-255504 Website: surividyasagarcollege.org.in, e-mail:: surividyasagarcollege1942@gmail.com

#### Report of the Students Feedback

Academic Year 2021-22

Total no. of responses: 522

Communication skill (in terms of articulation and comprehensibility) 522 responses



Accessibility of the Teacher in and outside of the class 522 responses





(Govt. Sponsored & Constituent college of the University of Burdwan) SURI, BIRBHUM, PIN – 731101, Ph. No. – 03462-255504

Website: surividyasagarcollege.org.in, e-mail:: surividyasagarcollege1942@gmail.com

#### Knowledge base of the Teacher (as perceived by you)

522 responses



#### Sincerity/ Commitment of the Teacher

522 responses



#### Punctuality of the Teacher





(Govt. Sponsored & Constituent college of the University of Burdwan) SURI, BIRBHUM, PIN – 731101, Ph. No. – 03462-255504

Website: surividyasagarcollege.org.in, e-mail:: surividyasagarcollege1942@gmail.com

#### Report of the parents Feedback

Academic Year 2021-22

Total no. of responses: 181

Are you satisfied with the progress of your ward? 180 responses



Are the Teachers cooperative in Teaching learning? 180 responses





(Govt. Sponsored & Constituent college of the University of Burdwan) SURI, BIRBHUM, PIN – 731101, Ph. No. – 03462-255504

Website: surividyasagarcollege.org.in, e-mail:: surividyasagarcollege1942@gmail.com

Are you satisfied with the classroom/ laboratory/ ICT facilities provided by the College? 180 responses



Do you feel th