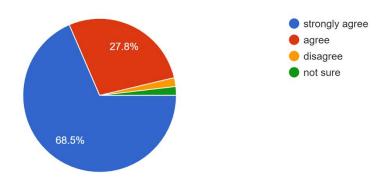

#### Report of the Teachers Feedback

Academic Year 2021-22

Total no. of responses: 54

strongly agree

agree disagree not sure

The College vision and mission is reflected in its policy making 54 responses

Students are disciplined and cooperative 54 responses