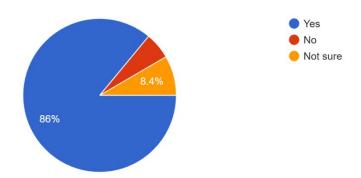

178 responses

Are you satisfied with the cleanliness of the College campus?
180 responses

(Govt. Sponsored & Constituent college of the University of Burdwan) SURI, BIRBHUM, PIN – 731101, Ph. No. – 03462-255504