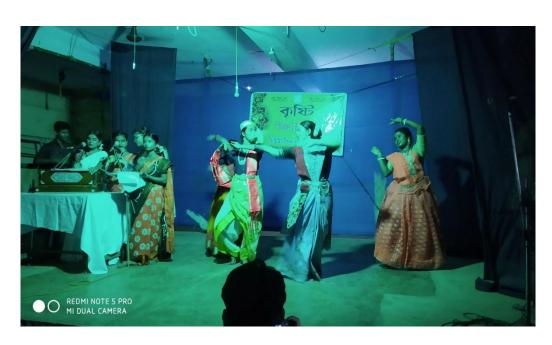

Principal delivering welcome address in 'Kristi'

Students' Performance in 'Kristi'

Dr. Tapan Kr. Parichha Principal Suri Vidyasagar College

(Govt. Sponsored & Constituent college of the University of Burdwan) SURI, BIRBHUM, PIN – 731101, Ph. No. – 03462-255504