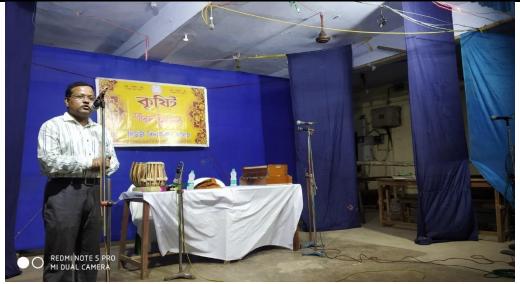

Principal delivering welcome address in 'Kristi'

Students' Performance in 'Kristi'

Dr. Tapan Kr. Parichha Principal Suri Vidyasagar College

(Govt. Sponsored & Constituent college of the University of Burdwan) SURI, BIRBHUM, PIN – 731101, Ph. No. – 03462-255504