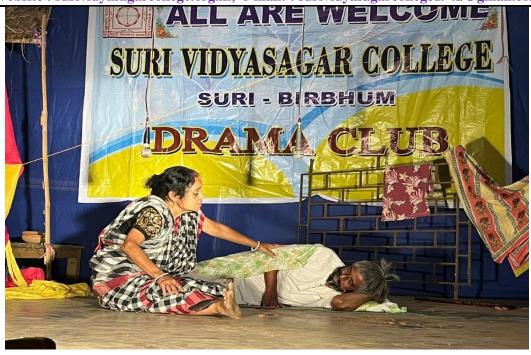

Website: surividyasagarcollege.org.in, e-mail:: surividyasagarcollege1942@gmail.com

Drama Performance by Drama Club

Picture of Auditorium during Pandemic

Dr. Tapan Kr. Parichha Principal Suri Vidyasagar College