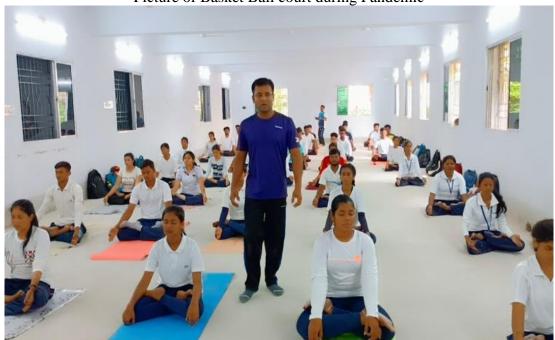

The college organizes Annual Sports every year with active participation of students and teachers The students of Suri Vidyasagar College regularly participate in university and DPI sports. But in the academic year 2020-2021 no such event was organized due to pandemic situation. There is a play-ground to be used for sports and outdoor games like foot-ball, cricket etc and also a basket-ball court in the college. The college has equipment for outdoor games like cricket, badminton, volleyball, discuss throwing, shortput, javelin, high jump, etc. The students are trained under a professional trainer and faculty of the Department of Physical Education. Medical support, drinking water, jerseys for college team members are provided by the college. Indoor games facilities of the college include table tennis, carom, etc. Physical Education Department arranges Yoga workshops and awareness programmes for students as well as outsiders also.

Picture of Basket Ball court during Pandemic

Yoga Workshop