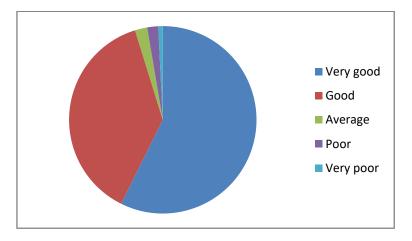

## Total no. of responses: 899

1. Communication skill (in terms of articulation and comprehensibility)

2. Accessibility of the Teacher in and outside of the class

3. Knowledge base of the Teacher (as perceived by you)