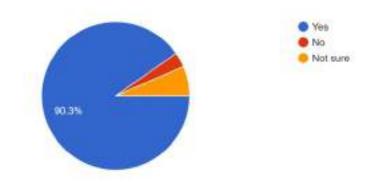

#### Total no. of responses: 155

Are the Teachers cooperative in Teaching learning? 155 responses

Are you satisfied with the classroom/ laboratory/ ICT facilities provided by the College? 155 responses

Do you feel the College atmosphere is conducive to overall development of your student ? 154 responses

Is the College campus / hostel (if availed) free from ragging? 154 responses

Are you satisfied with the College office regarding the various services provided by the Office? 154 responses

Do your ward get timely information from the College regarding the various aspects of studentship/ form fill-up/ scholarships/ other relevant information? 154 responses