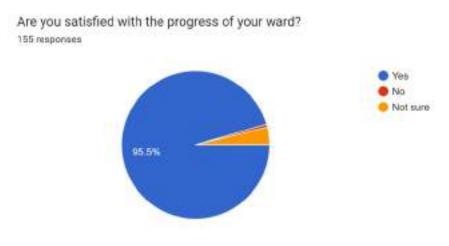

#### Total no. of responses: 155

Are the Teachers cooperative in Teaching learning? 155 responses

Are you satisfied with the classroom/ laboratory/ ICT facilities provided by the College? 155 responses

Do you feel the College atmosphere is conducive to overall development of your student ? 154 responses